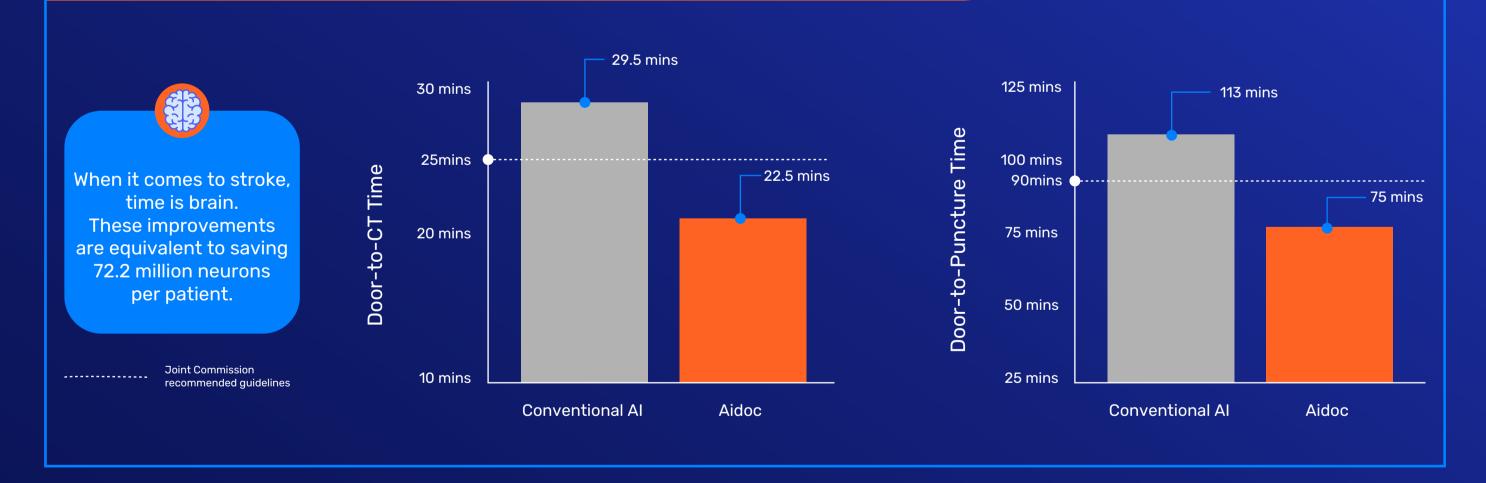

## Before and After Aidoc's Stroke Al Solution

Ochsner Health's transition to Aidoc's Stroke AI Solution highlights the role the right technology can play in optimizing clinical workflows and the importance of selecting an effective AI partner to improve patient outcomes.