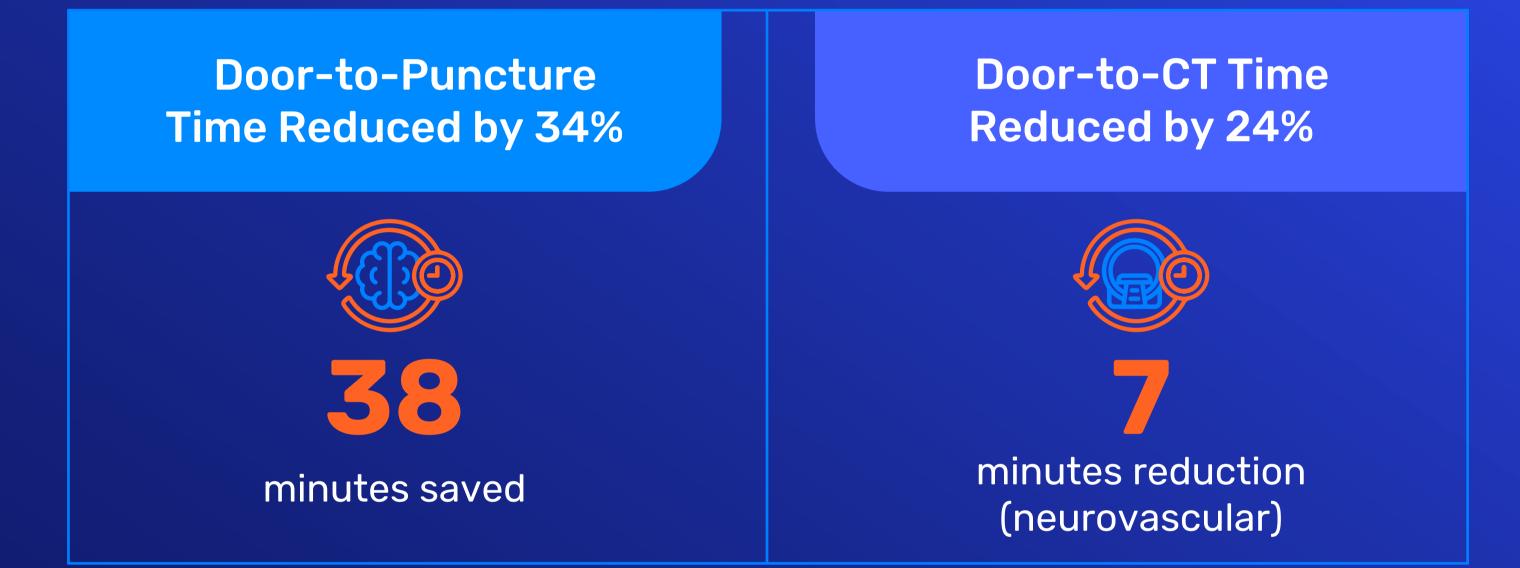

## Time is Brain:

Transforming Stroke Care at Ochsner Health With Aidoc's Al and Change Management

A study at Ochsner LSU Health Shreveport<sup>1</sup> revealed that a transition from conventional AI to Aidoc's comprehensive Stroke AI Solution demonstrated remarkable efficiency improvements in patient care. By using AI-augmented care coordination the time taken from the hospital door to critical interventions was significantly reduced, increasing opportunities for improved patient outcomes.

## **Time Savings**



## Before and After Aidoc's Stroke Al Solution



Ochsner Health's transition to Aidoc's Stroke AI Solution highlights the role the right technology can play in optimizing clinical workflows and the importance of selecting an effective AI partner to improve patient outcomes.