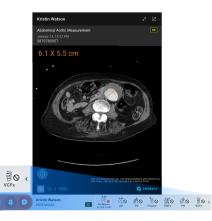

#### Measurement

- Automatically and consistently measures max orthogonal abdominal aortic diameter on all contrast enhanced CTs
- Helps improve outcomes by quantifying diameters so clinicians can identify abdominal aortic aneurysms

Kristin Watson

5870780357

• Streamlines reporting by (optionally) automatically inserting physician confirmed measurement results into report

#### **Notification and Care Coordination**

a 🔸

Expedite clinical decision making with radiology approved measurement findings above site configured threshold (e.g. 5cm).

ED M-Abdau 6.1vr

Mobile Notification