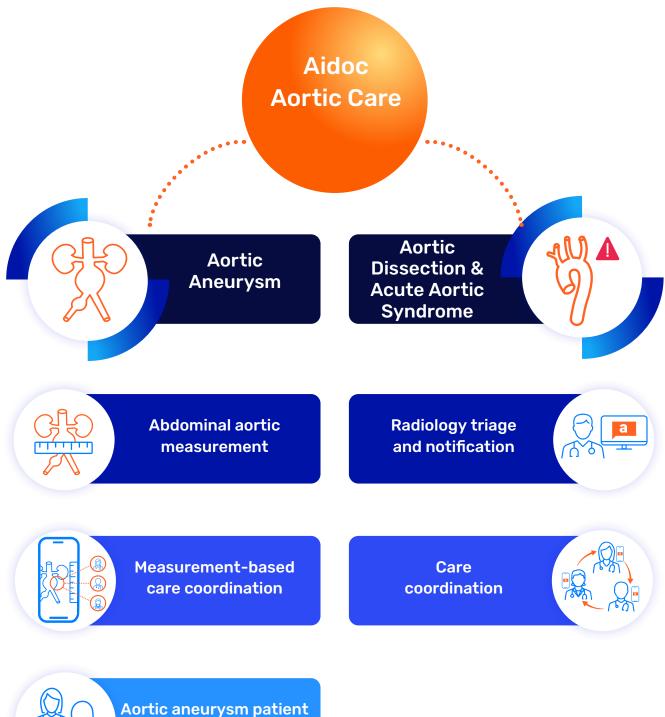

### Elevate Your Aortic Workflows With Artificial Intelligence

Aidoc's Aortic Care package connects all triage, notification, care coordination and patient management tools into a single platform that helps prioritize, coordinate care and ensure follow-up management of aortic pathologies.

### Aidoc Aortic Care Benefits

The Aidoc Aortic Care package includes automatic alerts on suspected findings, fast and convenient access to mobile images, customizable, auto-populated EHR data templates and a HIPAA-compliant chat feature. Armed with these tools, care teams can:

### Aortic Aneurysms

### **Clinical Workflow**