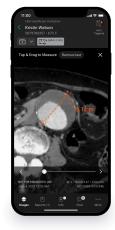

#### Measurement

- Automatically and consistently measures max orthogonal abdominal aortic diameter on all contrast enhanced CTs
- Helps improve outcomes by quantifying diameters so clinicians can identify abdominal aortic aneurysms

Kristin Watson

5870780357

• Streamlines reporting by (optionally) automatically inserting physician confirmed measurement results into report