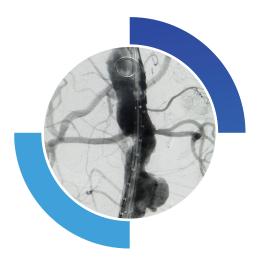

22/1927     | 96          | Mole              | Abdominal   | 4.2            |         |                  |          |                |                 |               |                 |  |
| Denisha Green<br>244755025       | 5(17)1848     |             | Female            | Chest       | 4.2            |         |                  |          |                |                 |               |                 |  |

 View longitudinal aneurysm growth curve

### Impact of AI on Abdominal Aortic Aneurysm

Improved Patient Evaluation and Follow-Up<sup>6</sup>

- ~2X more AAA clinic evaluations
- 14% increase in interventions
- ~75% reduction in time from index imaging to evaluation
- Time to repair decreased from 270 days to 58 days
- Aneurysm rupture rate reduced by 62% from 1.3% to 0.5%





"Aidoc's comprehensive patient management platform has transformed our approach to patients with AAA. This technology has truly bridged the gap between radiologic findings and patient care, allowing us to provide timely and effective treatments."

**Edouard Aboian, MD** Assistant Professor of Vascular Surgery at Yale School of Medicine

### **Aortic Dissection &** Acute Aortic Syndrome

#### Site Configurable Workflow Options



#### **Notification**

- Expedited clinical decision making for Type A/B aortic dissection with image-based AI
- Runs on all CTAs and contrast enhanced CTs with aortic anatomy

а



#### Adam Daniel 6

ED

ίo ЙO

蛋o ЙO 80

### **Care Coordination**



Radiologist activated workflow for high quality alerts



Access imaging series and radiologic reports for a fu