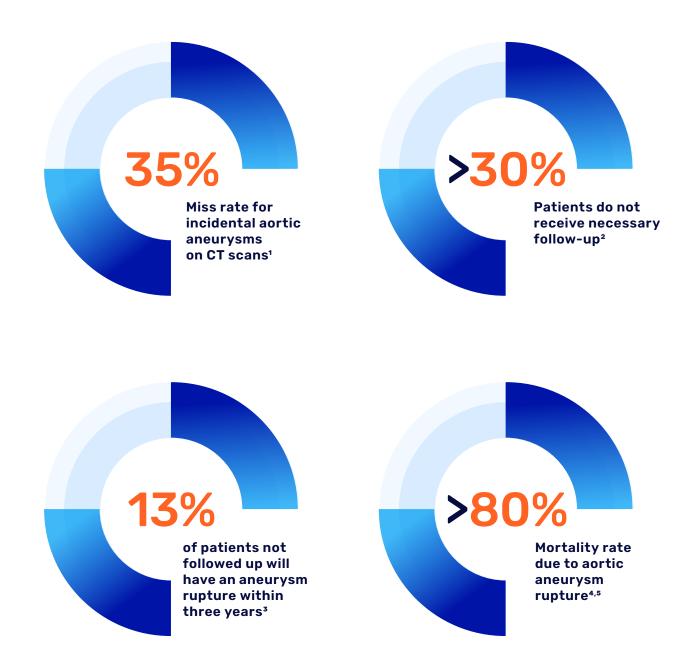

# Why Use Artificial Intelligence for Aortic Care?

Aortic aneurysms and dissections are often asymptomatic and found incidentally during imaging tests performed for other reasons.

Dealing promptly with aortic conditions before they worsen – potentially causing ruptures or dissections – saves lives. Clinical collaboration, timely access to imaging, accurate measurements and swift interhospital transfers are critical to the diagnosis and management of these diseases.