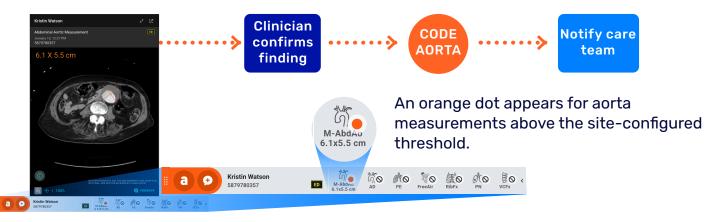

#### **Notification and Care Coordination**

a 🔸

Expedite clinical decision making with radiology approved measurement findings above site configured threshold (e.g. 5cm).

ED M-Abdau 6.1vr

Mobile Notification