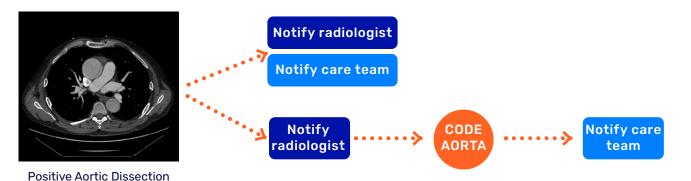

#### **Notification and Care Coordination**

a 🔸

Expedite clinical decision making with radiology approved measurement findings above site configured threshold (e.g. 5cm).

ED M-Abdau 6.1vr

Mobile Notification

Access Imaging

to no to to no

Measure on Mobile

Access Radiology Report and EHR